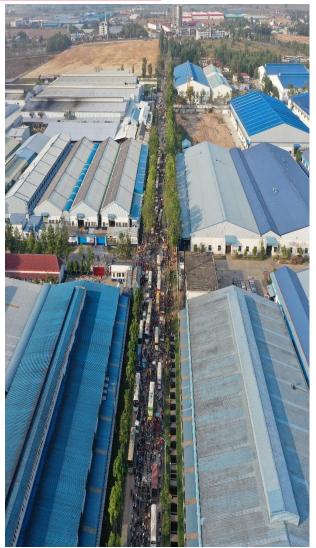

Buildings**

Manhattan Special Economic Zone



# **Key Competitive Strengths**

- First and largest special economic zone established in Cambodia in 2005 with support from Prime Minister Hun Sen.
- 2. Largest exporter of goods, accounting for 6% of the nation's annual export value.
- 3. Only special economic zone in Svay Rieng Province with on-site banking facility (Cathay Bank).
- 4. First special economic zone in Cambodia to receive COVID-19 vaccination. With over 92% of workers vaccinated, well-being of the workforce is protected and risk of factory closure is minimized.
- 5. Proximity to Ho Chi Minh City and Saigon Port.
- 6. Dedicated high-voltage power lines to ensure stable power supply.
- 7. On-site sewage treatment plant with EIA license and real-time online quality monitoring.



#### Manhattan Special Economic Zone



## **Superb Location**

Manhattan Special Economic Zone

## HCMC-Moc Bai Expressway & Phnom Penh-Bavet Expressway

Construction of the 53.5km-long HCMC-Moc Bai expressway is set to begin in 2023 and complete by 2025, while the Phnom Penh to Bavet expressway is undergoing a feasibility study, with a framework financing agreement to be signed soon in late 2022.

Upon completion, the HCMC-Moc Bai expressway will ease traffic pressure on the existing National Highway 22 that runs from Ho Chi Min City to Vietnam's Moc Bai border gate in Tay Ninh province and will connect with Cambodia's Bavet border gate in Svay Rieng province. This will help reduce the travel time and improve the traffic flow for containers moving between the MSEZ and Saigon Port.

Upo