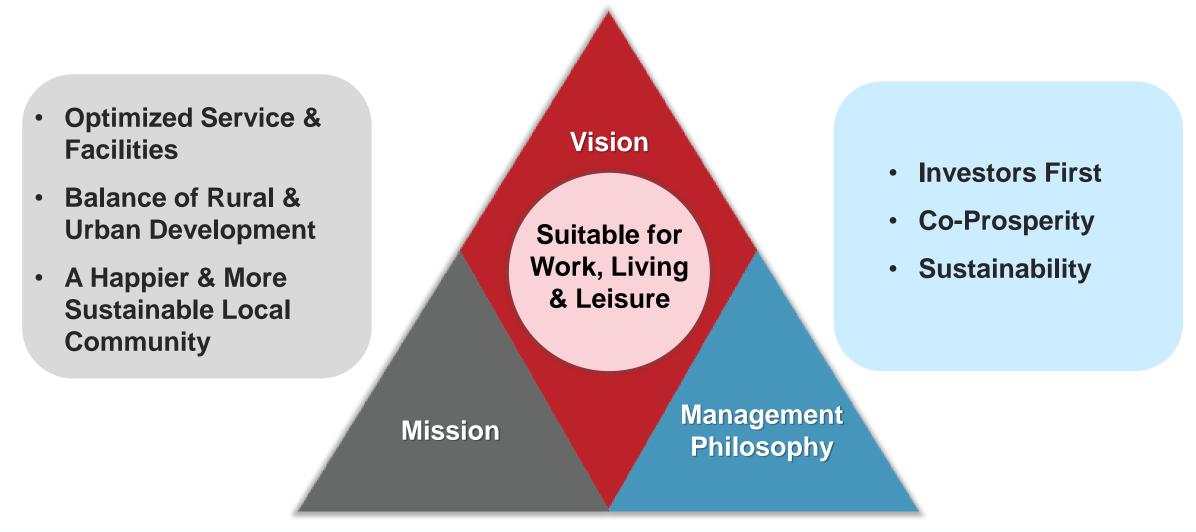

hattan Special Economic Zone



# **Cambodia: Overview**



- Land Area: 181,035 km<sup>2</sup>
- Population: 17.2 Million
- Median Age: 25
- Inflation Rate: 2~3%
- Currency: US Dollar and Riel
- Minimum Wage: US\$200
- Politics: Constitutional Monarchy

## We make your dreams a reality

#### Manhattan Special Economic Zone



## **Cambodia: Investment Merits**



### We make your dreams a reality

Manhattan Special Economic Zone



# 2. MSEZ Overview

67,265.54

75,102.50

27.64

68.310.00 10.748.48

4.664.27

22,713.95

33,987.7

Manhattan Special Economic Zone



# Manhattan Special Economic Zone (MSEZ)



#### Manhattan Special Economic Zone



# Key Facts of Manhattan Special Economic Zone (MSEZ)



Manhattan Special Economic Zone



# **Our Vision, Mission & Management Philosophy**



#### Manhattan Special Economic Zone



# **Key Services**



## Land Development and Management

- Infrastructure development
- Land development for sale and lease
- Prefab factory building and warehouses



# Value-Added Services

- One-stop administrative support for expedited paperwork processing
- Advisory service for investors
- Well-maintained infrastructure by on-site engineers and electricians
- Essential utilities maintenance
- Recreational amenities



# We make your dreams a reality

#### Manhattan Special Economic Zone



# **Core Infrastructure**

 Stable High-Voltage Electricity Supply at a Low Cost to Minimize Unplanned Downtime



- Sewage Treatment Plant with EIA License
- Real-Time Online Sewage Water Quality Monitoring



#### Manhattan Special Economic Zone



#### *