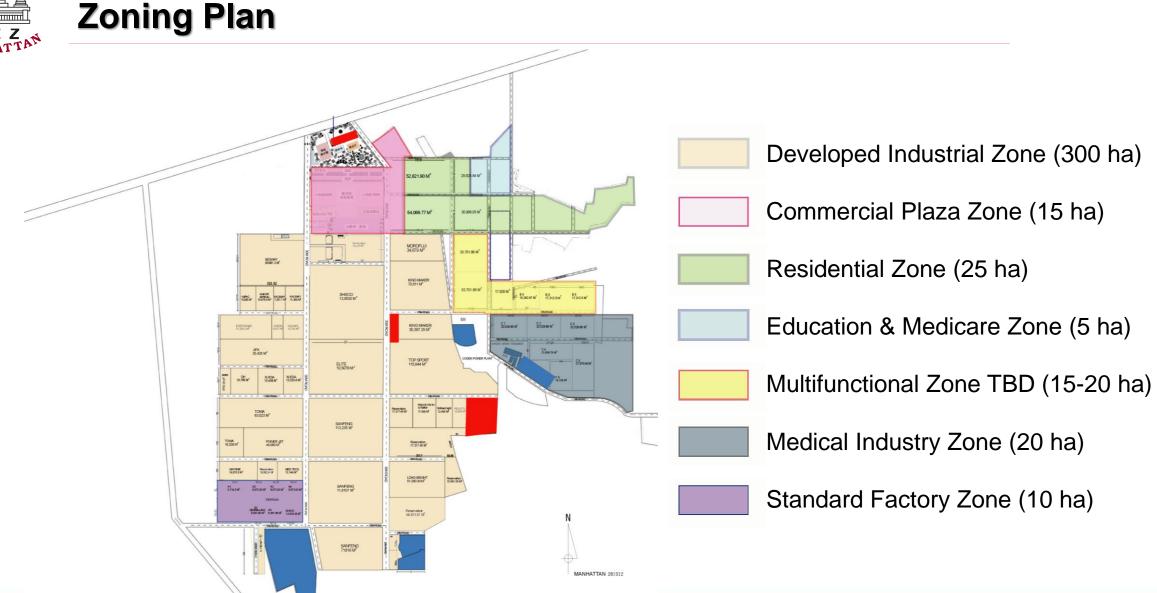

# 2. MSEZ Overview

67,265.54

75,102.50

27.64

68.310.00 10.748.48

4.664.27

22,713.95

33,987.7