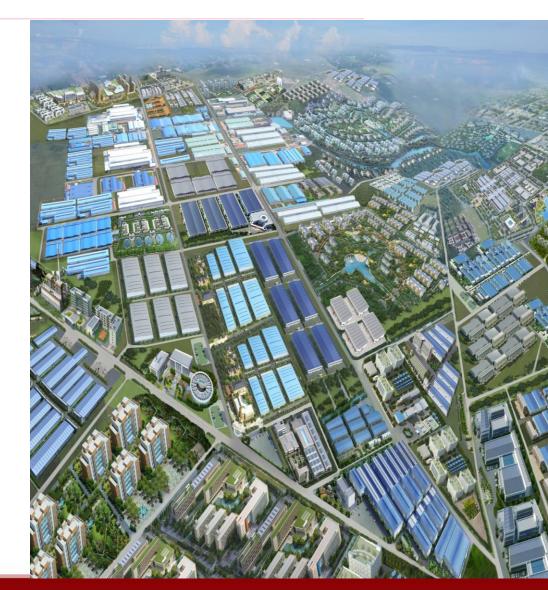

# 2. MSEZ Overview

67,265.54

75,102.50

27.64

68.310.00 10.748.48

4.664.27

22,713.95

33,987.7

# Manhattan Special Economic Zone (MSEZ)

# Key Facts of Manhattan Special Economic Zone (MSEZ)

Manhattan Special Economic Zone