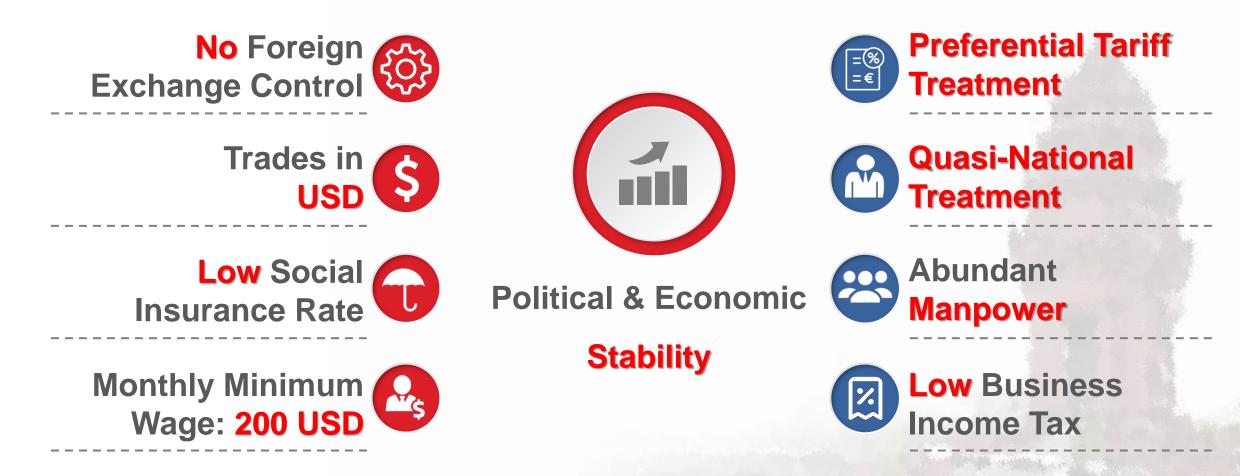

# **Manhattan Special Economic Zone**

## We make your dreams a reality



www.manhattansez.com

Manhattan Special Economic Zone



# **Table of Contents**





2. MSEZ Overview



**3. Competitive Strengths** 



4. The Future – Transformation

Manhattan Special Economic Zone



# 1. Why Invest in Cambodia

Manhattan Special Economic Zone



# **Cambodia: Overview**



- Land Area: 181,035 km<sup>2</sup>
- Population: 17.2 Million
- Median Age: 25
- Inflation Rate: 2~3%
- Currency: US Dollar and Riel
- Minimum Wage: US\$200
- Politics: Constitutional Monarchy

## We make your dreams a reality

#### Manhattan Special Economic Zone



## **Cambodia: Investment Merits**



### We make your dreams a reality

Manhattan Special Economic Zone



# 2. MSEZ Overview

67,265.54

75,102.50

27.64

68.310.00 10.748.48

4.664.27

22,713.95

33,987.7

Manhattan Special Economic Zone



# Manhattan Special Economic Zone (MSEZ)



#### Manhattan Special Economic Zone



# Key Facts of Manhattan Special Economic Zone (MSEZ)



Manhattan Special Economic Zone



# **Our Vision, Mission & Management Philosophy**



#### Manhattan Special Economic Zone



# **Key Services**



## Land Development and Management

- Infrastructure development
- Land development for sale and lease
- Prefab factory building and warehouses



# Value-Added Services

- One-stop administrative support for expedited paperwork processing
- Advisory service for investors
- Well-maintained infrastruc