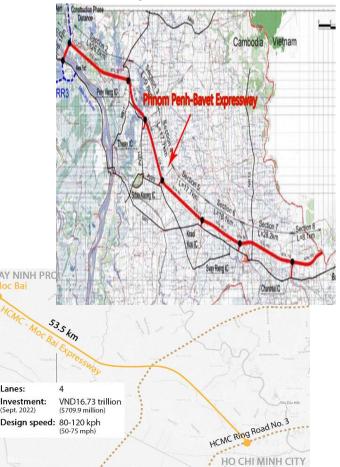

## HCMC-Moc Bai Expressway & Phnom Penh-Bavet Expressway

Construction of the 53.5km-long HCMC-Moc Bai expressway is set to begin in 2023 and complete by 2025, while the Phnom Penh to Bavet expressway is undergoing a feasibility study, with a framework financing agreement to be signed soon in late 2022.

Upon completion, the HCMC-Moc Bai expressway will ease traffic pressure on the existing National Highway 22 that runs from Ho Chi Min City to Vietnam's Moc Bai border gate in Tay Ninh province and will connect with Cambodia's Bavet border gate in Svay Rieng province. This will help reduce the travel time and improve the traffic flow for containers moving between the MSEZ and Saigon Port.

Upon completion, the Phnom Penh-Bavet expressway will reduce the travel time between Phnom Penh and MSEZ to about 90 minutes.