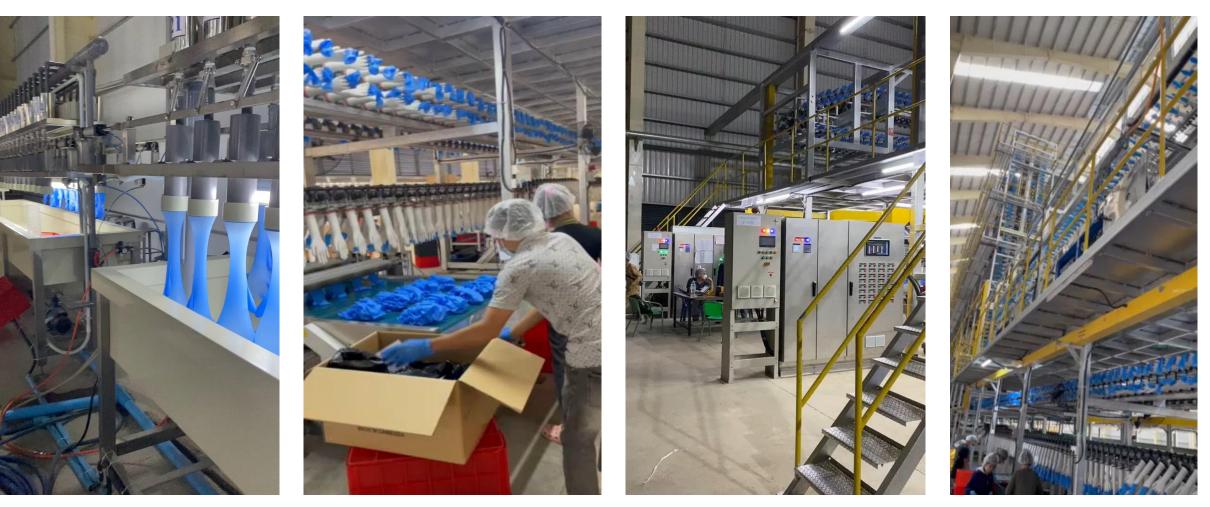

g National Highway 22 that runs from Ho Chi Min City to Vietnam's Moc Bai border gate in Tay Ninh province and will connect with Cambodia's Bavet border gate in Svay Rieng province. This will help reduce the travel time and improve the traffic flow for containers moving between the MSEZ and Saigon Port.

Upon completion, the Phnom Penh-Bavet expressway will reduce the travel time between Phnom Penh and MSEZ to about 90 minutes.





# 4. The Future – Transformation

#### Manhattan Special Economic Zone



## **Medtecs RMKH Glove Factory**

Cambodia's first fully-automated medical-grade glove factory
With up to 10 high-speed double-former dipping lines
Planned Investment: USD 80 million



#### Manhattan Special Economic Zone



# **Medtecs RMKH Glove Factory**

## Manufacturing in action



#### Manhattan Special Economic Zone



# **Future Plan**

To transform into a business-friendly, low-carbon manufacturing park to attract SDG-aligned investors to form sustainable business clusters through the integration of green technology and clean energy.







Use of clean energy (biofuels and solar power)



Provide support for green manufacturing



Enhancement of infrastructure for power and water



Expansion of amenities such as medical facilities and training centers



#### Manhattan Special Economic Zone



# **Transition to Clean Energy & Biofuels**

## **Solar Power Plant**



## **Biomass Fuel**



#### Manhattan Special Economic Zone



## **Green Manufacturing**



- Assist investors with moderating emissions in the manufacturing process
- Provide support for investor