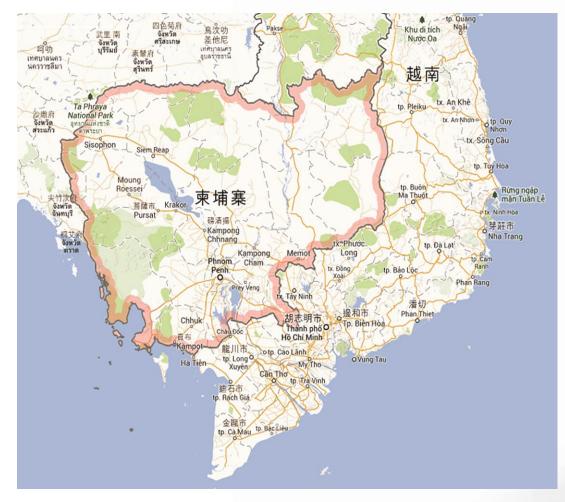

# 1. Why Invest in Cambodia

Manhattan Special Economic Zone

# **Cambodia: Overview**

- Land Area: 181,035 km<sup>2</sup>
- Population: 17.2 Million
- Median Age: 25
- Inflation Rate: 2~3%
- Currency: US Dollar and Riel
- Minimum Wage: US\$200
- Politics: Constitutional Monarchy