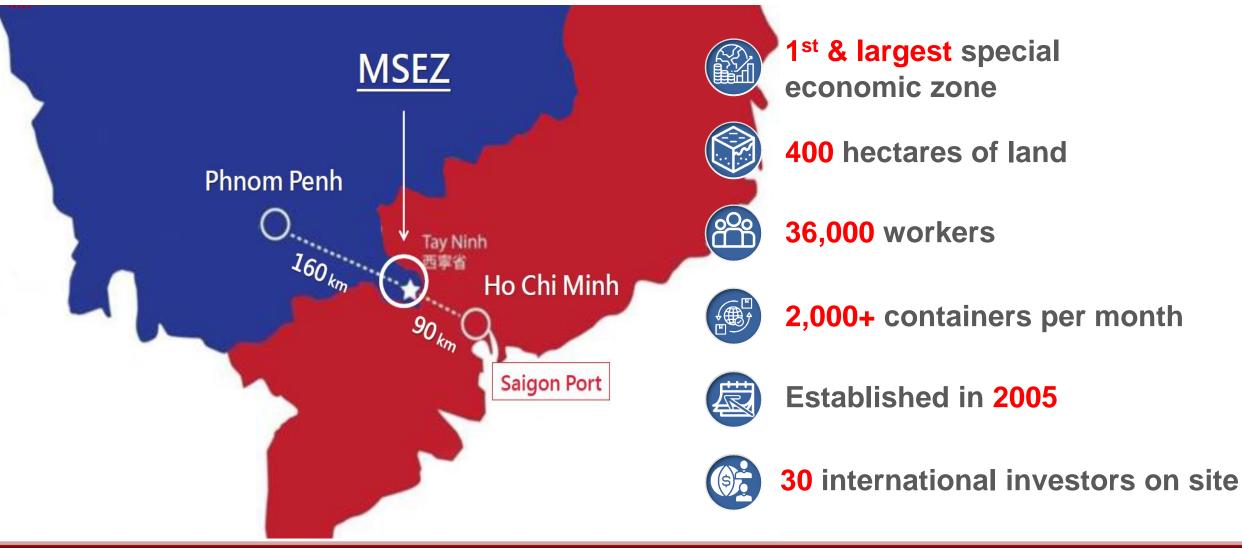

# 2. MSEZ Overview

67,265.54

75,102.50

27.64

68.310.00 10.748.48

4.664.27

22,713.95

33,987.7

# Key Facts of Manhattan Special Economic Zone (MSEZ)

Manhattan Special Economic Zone

Upon completion, the HCMC-Moc Bai expressway will ease traffic pressure on the existing National Highway 22 that runs from Ho Chi Min City to Vietnam's Moc Bai border gate in Tay Ninh province and will connect with Cambodia's Bavet border gate in Svay Rieng province. This will help reduce the travel time and improve the traffic flow for containers moving between the MSEZ and Saigon Port.

Upon completion, the Phnom Penh-Bavet expressway will reduce the travel time between Phnom Penh and MSEZ to about 90 minutes.